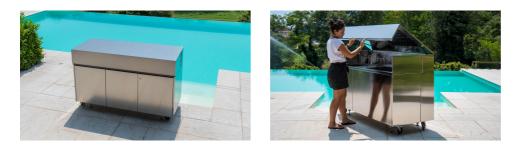

adjustable feet for laying on the ground |
| Lighting                    | 3 LED lights (normal with twilight / motion sensor) with rechargeable battery and USB connector                                                  |
| Rear features               | Electrical panel IP66 32A<br>Wall-mounted single-phase plug 230V 32A IP66<br>Hot and cold water connection                                       |
| Integrated equipped channel | Cup holder and plate holder<br>2 round containers of different depths<br>Retractable socket holder (230V 16A IP66)                               |
| Accessories supplied        | Waterproof PVC sheet (650 g / m2)                                                                                                                |

#### **TECHNICAL DATA**



### GALLERY



#### **OPTIONAL ACCESSORIES**



Black Grid 8100 600



**Chopping Board** 8642 000



**Chopping Board** 8631 300



Stainless Steel dishes holder 8100 303