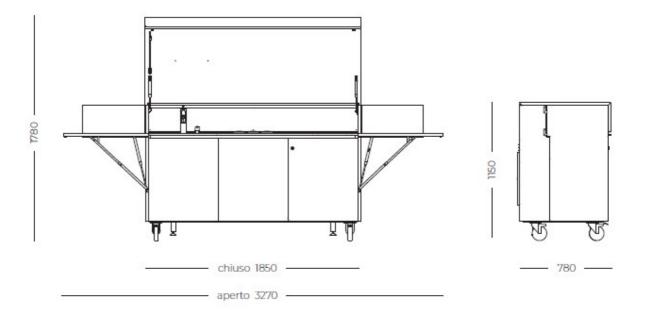

### DETAILS

| Туре                       | Sink                                                                                                                                                        |
|----------------------------|-------------------------------------------------------------------------------------------------------------------------------------------------------------|
| Material                   | Stainless steel AISI 316 L with alveolar aluminum support                                                                                                   |
| Texture                    | Satin                                                                                                                                                       |
| Dimensions (open)          | 327 x 78 x (h)178 cm                                                                                                                                        |
| Dimensions (closed)        | 185 x 78 x (h)115 cm                                                                                                                                        |
| Front door equipment       | 60l undercounter refrigerator (class C)<br>Compartment with shelf in HPL / stainless steel<br>Pull-out drawer with differentiated story with 4 compartments |
| Wheels                     | Yes                                                                                                                                                         |
| Foster integrated products | 1011 050 - Milano bowl 462 x 400 mm welded<br>8459 000 - F2000 mixer with extractable spout<br>8530 000 - Round dispenser                                   |

#### **TECHNICAL DATA**