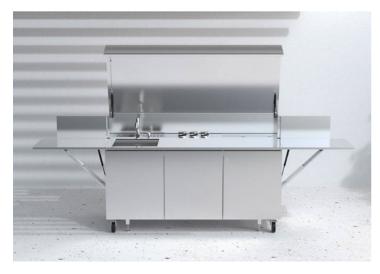

### **Finalmente Sink**

Ranges

Code: US755009

### DETAILS

| Туре                       | Sink                                                                                                                                                        |
|----------------------------|-------------------------------------------------------------------------------------------------------------------------------------------------------------|
| Material                   | Stainless steel AISI 316 L with alveolar aluminum support                                                                                                   |
| Texture                    | Satin                                                                                                                                                       |
| Dimensions (open)          | 327 x 78 x (h)178 cm                                                                                                                                        |
| Dimensions (closed)        | 185 x 78 x (h)115 cm                                                                                                                                        |
| Front door equipment       | 60l undercounter refrigerator (class C)<br>Compartment with shelf in HPL / stainless steel<br>Pull-out drawer with differentiated story with 4 compartments |
| Wheels                     | Yes                                                                                                                                                         |
| Foster integrated products | 1011 050 - Milano bowl 462 x 400 mm welded<br>8459 000 - F2000 mixer with extractable spout<br>8530 000 - Round dispenser                                   |

| Weight                      | 295 Kg                                                                                                                                           |
|-----------------------------|--------------------------------------------------------------------------------------------------------------------------------------------------|
| Framework                   | Lid with anti-closing locking system<br>2 opening side shelves<br>4 wheels (2 with locking system)<br>2 adjustable feet for laying on the ground |
| Lighting                    | 3 LED lights (normal with twilight / motion sensor) with rechargeable battery and USB connector                                                  |
| Rear features               | Electrical panel IP66 32A<br>Wall-mounted single-phase plug 230V 32A IP66<br>Hot and cold water connection                                       |
| Integrated equipped channel | Cup holder and plate holder<br>2 round containers of different depths<br>Retractable socket holder (230V 16A IP66)                               |
| Accessories supplied        | Waterproof PVC sheet (650 g / m2)                                                                                                                |